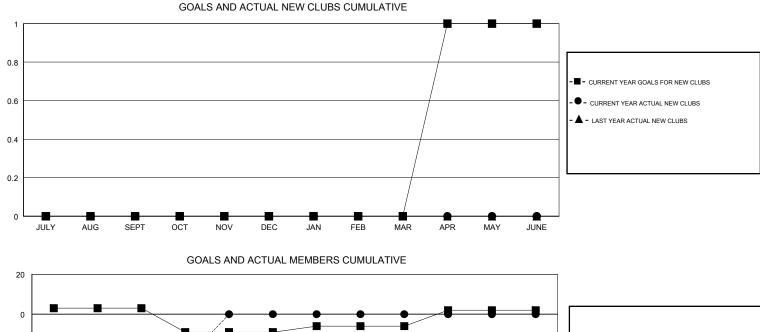

## GMT CA

| Clubs<br>RESULTS FOR 2017-2018 |   |   |   | Members<br>RESULTS FOR 2017-2018 |     |    |    |  |
|--------------------------------|---|---|---|----------------------------------|-----|----|----|--|
|                                |   |   |   |                                  |     |    |    |  |
| JULY/AUG/SEPT                  | 0 | 0 | 0 | JULY/AUG/SEPT                    | 3   | 25 | 51 |  |
| OCT/NOV/DEC                    | 0 | 0 | 0 | OCT/NOV/DEC                      | -12 | 8  | 2  |  |
| JAN/FEB/MAR                    | 0 | 0 | 0 | JAN/FEB/MAR                      | 3   | 0  | 0  |  |
| APR/MAY/JUNE                   | 1 | 0 | 0 | APR/MAY/JUNE                     | 8   | 0  | 0  |  |